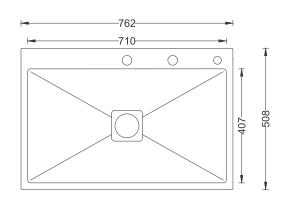

### **Sink Dimension**

Overall Dimensions: 762x508mm / 30"x20"
Bowl Dimensions: 710X407mm / 28"x16"

Sink Depth: 228mm / 9"Cut Out Size: 725x470mm